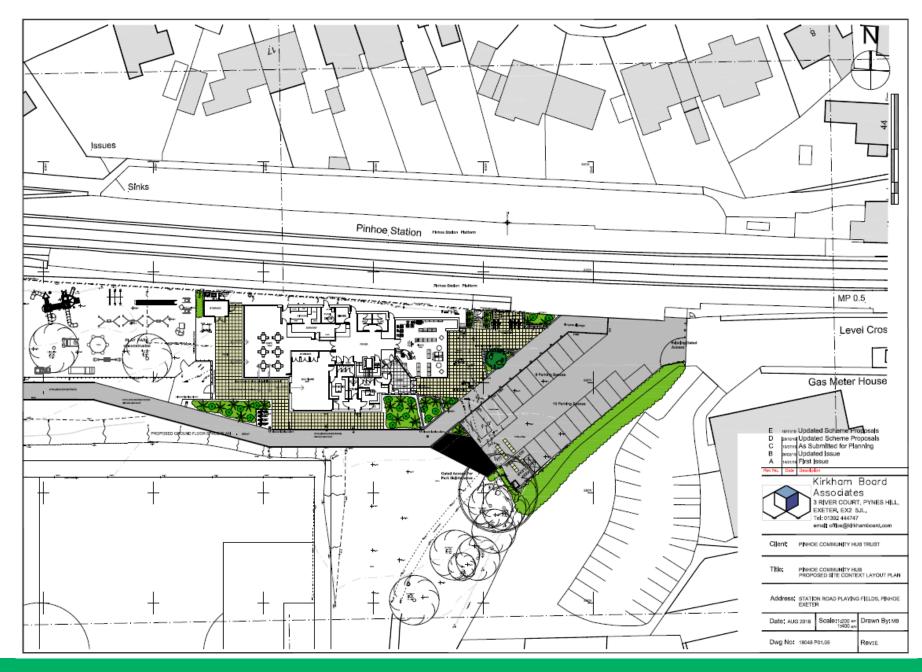

l Planning Committee (25 May 2023)



# Application 23/0172/FUL

Site: Station Road Pinhoe Playing Fields, Station Road, Pinhoe

**Applicant: Trustees of Pinhoe Community Hub Trust** 

Proposal: Community Hub Building to include: a library, sports changing rooms, cafe, multi-purpose function rooms and office space.

**Case Officer: Laura Dymond** 

#### **SITE LOCATION PLAN**





**AERIAL VIEW** 

















- Resubmission of approved application 19/1105/FUL, which has lapsed
- Principle of a community building including changing rooms on this site acceptable
- Design, scale and massing acceptable
- No objections from Highways or Sport England
- One objection received regarding the lack of additional parking and increased traffic generation on Station Road

## **PROPOSAL OVERVIEW**



#### **PROPOSED SITE PLAN**



#### **PROPOSED GROUND FLOOR PLAN**



#### **PROPOSED FIRST FLOOR PLAN**

#### **PROPOSED ELEVATIONS**



## **ILLUSTRATIVE IMAGES**





PROPOSED EAST CONTEXT IMAGE

PROPOSED NORTH WEST CONTEXT IMAGE



PROPOSED NORTH EAST CONTEXT IMAGE

PROPOSED SOUTH WEST CONTEXT IMAGE







PROPOSED SOUTH EAST CONTEXT MAGE

PROPOSED SOUTH EAST CONTEXT IMAGE



PROPOSED SOUTH WEST CONTEXT IMAGE

Address: STATION ROAD PLAY NO FIELD, PLACE DRIVER

PROPOSED WEST CONTEXT IMAGE

#### **ILLUSTRATIVE IMAGES**

- Resubmission of approved application 19/1105/FUL, which has lapsed
- Principle of a community building on this site acceptable
- Design, scale and massing acceptable
- No objections from Highways or Sport England

Officer recommendation - Grant planning permission sub