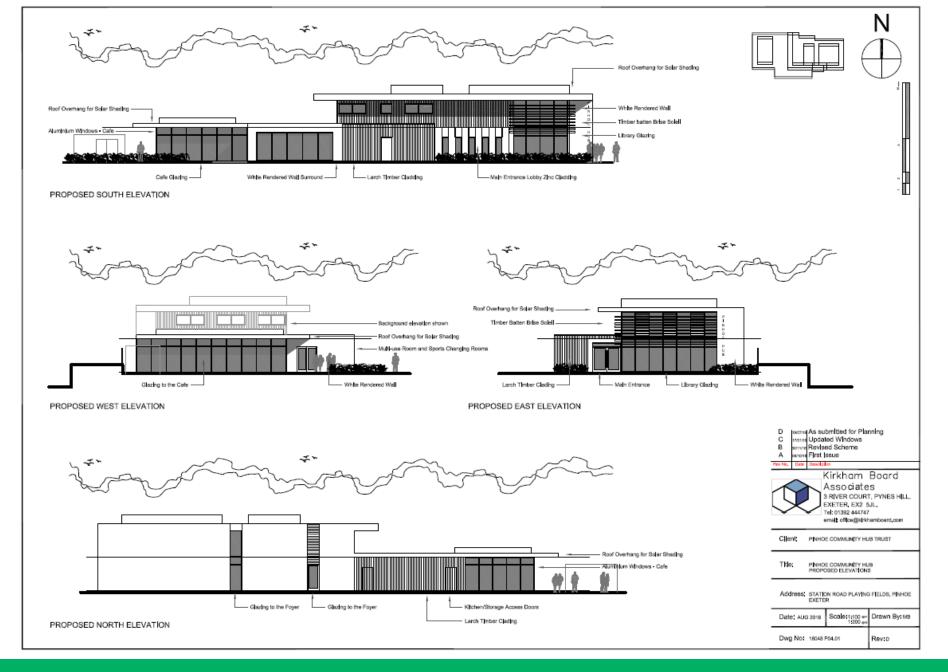

nt: Trustees of Pinhoe Community Hub Trust** 

Proposal: Community Hub Building to include: a library, sports changing rooms, cafe, multi-purpose function rooms and office space.

**Case Officer: Laura Dymond** 

#### **SITE LOCATION PLAN**





**AERIAL VIEW** 

















- Resubmission of approved application 19/1105/FUL, which has lapsed
- Principle of a community building including changing rooms on this site acceptable
- Design, scale and massing acceptable
- No objections from Highways or Sport England
- One objection received regarding the lack of additional parking and increased traffic generation on Station Road

## **PROPOSAL OVERVIEW**



#### **PROPOSED SITE PLAN**



#### **PROPOSED GROUND FLOOR PLAN**



#### **PROPOSED FIRST FLOOR PLAN**

#### **PROPOSED ELEVATIONS**



## **ILLUSTRATIVE IMAGES**





PROPOSED EAST CONTEXT IMAGE

PROPOSED NORTH WEST CONTEXT IMAGE



PROPOSED NORTH EAST CONTEXT IMAGE

PROPOSED SOUTH WEST CONTEXT IMAGE







PROPOSED SOUTH EAST CONTEXT MAGE

PROPOSED SOUTH EAST CONTEXT IMAGE



PROPOSED SOUTH WEST CONTEXT IMAGE

Address: STATION ROAD PLAY NO FIELD, PLACE DRIVER

PROPOSED WEST CONTEXT IMAGE

#### **ILLUSTRATIVE IMAGES**

- Resubmission of approved application 19/1105/FUL, which has lapsed
- Principle of a community building on this site acceptable
- Design, scale and massing acceptable
- No objections from Highways or Sport England

Officer recommendation - Grant planning permission subject to conditions outlined in the planning committee report

# **KEY ISSUES/OFFICER RECOMMENDATION**