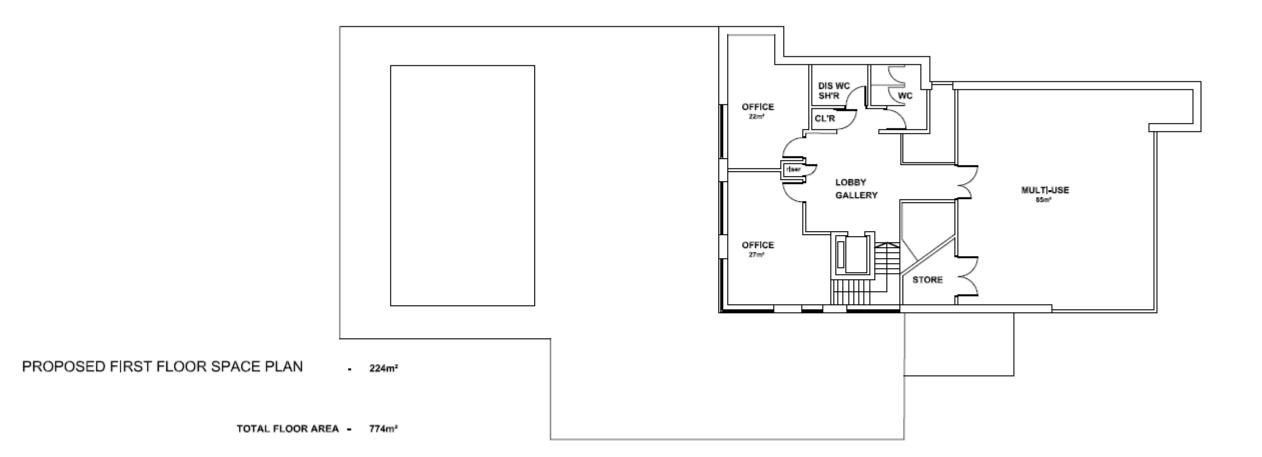

Station Road Pinhoe Playing Fields, Station Road, Pinhoe

**Applicant: Trustees of Pinhoe Community Hub Trust** 

Proposal: Community Hub Building to include: a library, sports changing rooms, cafe, multi-purpose function rooms and office space.

**Case Officer: Laura Dymond** 

#### **SITE LOCATION PLAN**





**AERIAL VIEW** 

















- Resubmission of approved application 19/1105/FUL, which has lapsed
- Principle of a community building including changing rooms on this site acceptable
- Design, scale and massing acceptable
- No objections from Highways or Sport England
- One objection received regarding the lack of additional parking and increased traffic generation on Station Road

## **PROPOSAL OVERVIEW**



#### **PROPOSED SITE PLAN**



#### **PROPOSED GROUND FLOOR PLAN**



#### **PROPOSED FIRST FLOOR PLAN**

#### **PROPOSED ELEVATIONS**



## **ILLUSTRATIVE IMAGES**





PROPOSED EAST CONTEXT IMAGE

PROPOSED NORTH WEST CONTEXT IMAGE



PROPOSED NORTH EAST CONTEXT IMAGE

PROPOSED SOUTH WEST CONTEXT IMAGE







PROPOSED SOUTH EAST CONTEXT MAGE

PROPOSED SOUTH EAST CONTEXT IMAGE



PROPOSED SOUTH WEST CONTEXT IMAGE

Address: STATION ROAD PLAY NO FIELD, PLACE DRIVER

PROPOSED WEST CONTEXT IMAGE

#### **ILLUSTRATIVE IMAGES**

- Resubmission of approved application 19/1105/FUL, which has lapsed
- Principle of a community building on this site acceptable
- Design, scale and massing acceptable
- No objections from Highways or Sport England

Officer recommendation - Grant planning permission subject to conditions outlined in the planning committee report

# **KEY