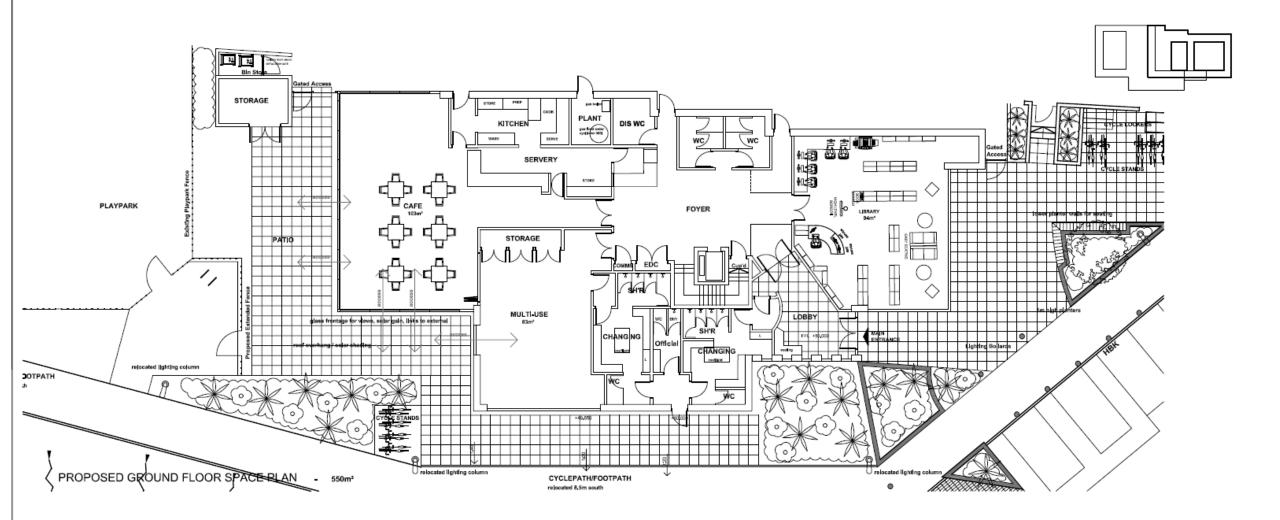

23)



# Application 23/0172/FUL

Site: Station Road Pinhoe Playing Fields, Station Road, Pinhoe

**Applicant: Trustees of Pinhoe Community Hub Trust** 

Proposal: Community Hub Building to include: a library, sports changing rooms, cafe, multi-purpose function rooms and office space.

**Case Officer: Laura Dymond** 

#### **SITE LOCATION PLAN**





**AERIAL VIEW** 

















- Resubmission of approved application 19/1105/FUL, which has lapsed
- Principle of a community building including changing rooms on this site acceptable
- Design, scale and massing acceptable
- No objections from Highways or Sport England
- One objection received regarding the lack of additional parking and increased traffic generation on Station Road

## **PROPOSAL OVERVIEW**



#### **PROPOSED SITE PLAN**



#### **PROPOSED GROUND FLOOR PLAN**



#### **PROPOSED FIRST FLOOR PLAN**

#### **PROPOSED ELEVATIONS**



## **ILLUSTRATIVE IMAGES**





PROPOSED EAST CONTEXT IMAGE

PROPOSED NORTH WEST CONTEXT IMAGE



PROPOSED NORTH EAST CONTEXT IMAGE

PROPOSED SOUTH WEST CONTEXT IMAGE







PROPOSED SOUTH EAST CONTEXT MAGE

PROPOSED SOUTH EAST CONTEXT IMAGE



PROPOSED SOUTH WEST CONTEXT IMAGE

Address: STATION ROAD PLAY NO FIELD, PLACE DRIVER

PROPOSED WEST CONTEXT IMAGE

#### **ILLUSTRATIVE IMAGES**

- Resubmission of approved application 19/1105/FUL, which has lapsed
- Principle of a community building on this site acceptable
- Design, scale and massing acceptable
- No objections from Highways or Sport England

Officer recommendation - Grant planning permission subject to conditions outlined in